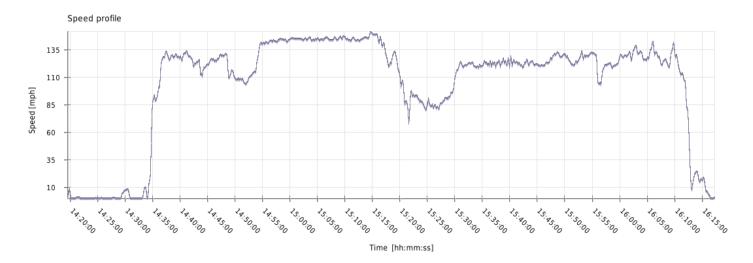

## Speed

| Minimum speed:           | 0 mph     |
|--------------------------|-----------|
| Maximum speed:           | 151.9 mph |
| Average climbing speed : | 110.9 mph |
| Average descent speed :  | 124.7 mph |
| Average flat speed:      | 116.4 mph |
| Average speed:           | 117.4 mph |

## Time

| Date of track:    | 30.4.2014  |
|-------------------|------------|
| Start time:       | 14:19:32   |
| End time:         | 16:17:18   |
| Total track time: | 1h 57m 46s |
| Climbing time:    | 33m 22s    |
| Descent time:     | 34m 16s    |
| Flat time:        | 50m 08s    |