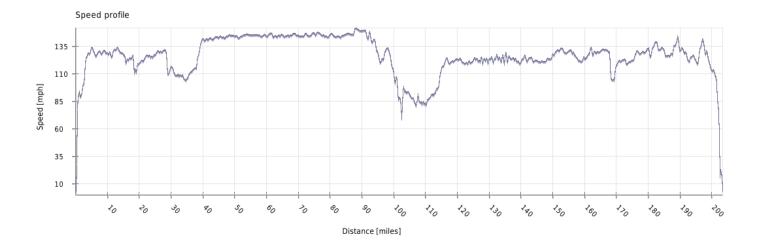

## Speed

| Minimum speed:           | 0 mph     |
|--------------------------|-----------|
| Maximum speed:           | 151.9 mph |
| Average climbing speed : | 110.9 mph |
| Average descent speed :  | 124.7 mph |
| Average flat speed:      | 116.4 mph |
| Average speed:           | 117.4 mph |