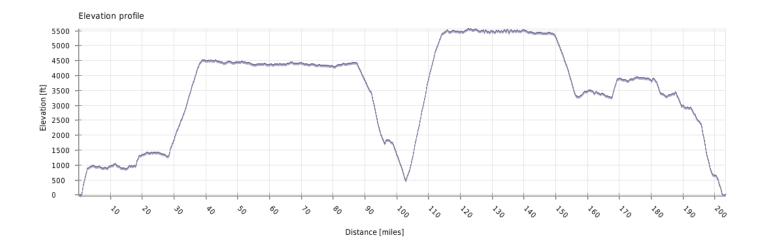

## **Elevation**

| Minimum elevation:  | -45.3 ft   |
|---------------------|------------|
| Maximum elevation:  | 5557.7 ft  |
| Average elevation:  | 2858.8 ft  |
| Maximum difference: | 5603 ft    |
| Total climbing:     | 14340.6 ft |
| Total descent:      | 14301.2 ft |
| Start elevation:    | -45.3 ft   |
| End elevation:      | -3.3 ft    |
| Final balance:      | 42 ft      |