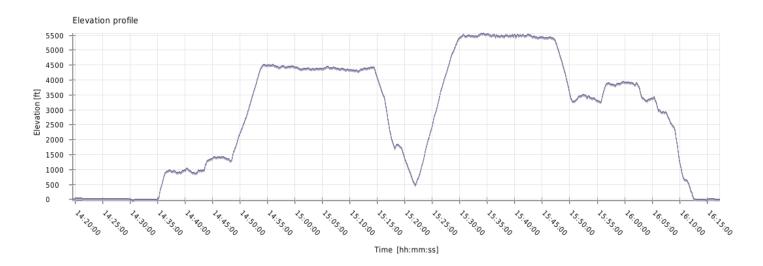

## **Elevation**

| Minimum elevation:  | -45.3 ft   |
|---------------------|------------|
| Maximum elevation:  | 5557.7 ft  |
| Average elevation:  | 2858.8 ft  |
| Maximum difference: | 5603 ft    |
| Total climbing:     | 14340.6 ft |
| Total descent:      | 14301.2 ft |
| Start elevation:    | -45.3 ft   |
| End elevation:      | -3.3 ft    |
| Final balance:      | 42 ft      |

## Time

| Date of track:    | 30.4.2014  |
|-------------------|------------|
| Start time:       | 14:19:32   |
| End time:         | 16:17:18   |
| Total track time: | 1h 57m 46s |
| Climbing time:    | 33m 22s    |
| Descent time:     | 34m 16s    |
| Flat time:        | 50m 08s    |