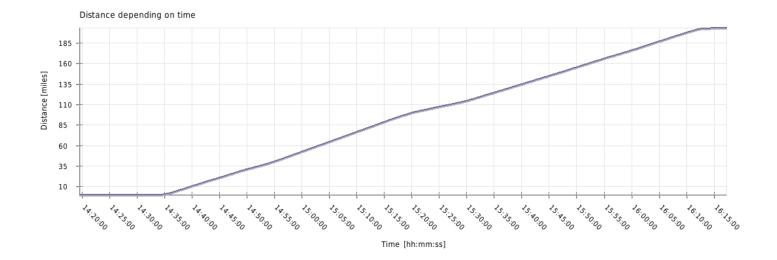

## Time

| Date of track:    | 30.4.2014  |
|-------------------|------------|
| Start time:       | 14:19:32   |
| End time:         | 16:17:18   |
| Total track time: | 1h 57m 46s |
| Climbing time:    | 33m 22s    |
| Descent time:     | 34m 16s    |
| Flat time:        | 50m 08s    |

## **Distance**

| Total flat distance: | 203.2 miles |
|----------------------|-------------|
| Total real distance: | 203.4 miles |
| Climbing distance:   | 61.2 miles  |
| Descent distance:    | 70.8 miles  |
| Flat distance:       | 71.5 miles  |